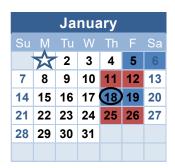

• Cardboard boxes should be broken down.

Yard Waste is collected by a separate company and they have their own schedule.

Christmas Trees will be collected on January 18<sup>th</sup>, 2024.

#### How do Holiday's affect my pick-up?

Holiday collection will be delayed one day, if the Holiday is on a weekday before your pick-up day. Holidays are New Year's Day, Memorial Day, Independence Day, Labor Day, Thanksgiving and Christmas Day.

Trash Only Trash & Recycling Xmas Tree Pickup Thursday - South of Omro Rd. Friday - North of Omro Rd.

Holiday Observance

Jan 1st - New Year's Day

May 27th- Memorial Day

July 4th - Independence Day

Sept 2nd - Labor Day