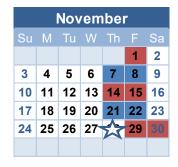

#### How do Holiday's affect my pick-up?

Holiday collection will be delayed one day, if the Holiday is on a weekday before your pick-up day. Holidays are New Year's Day, Memorial Day, Independence Day, Labor Day, Thanksgiving and Christmas Day.

Trash Only Trash & Recycling Xmas Tree Pickup Thursday - South of Omro Rd. Friday - North of Omro Rd.

Holiday Observance

Jan 1st - New Year's Day

May 27th- Memorial Day

July 4th - Independence Day

Sept 2nd - Labor Day

Nov 28th - Thanksgiving Day

Dec 25th - Christmas Day